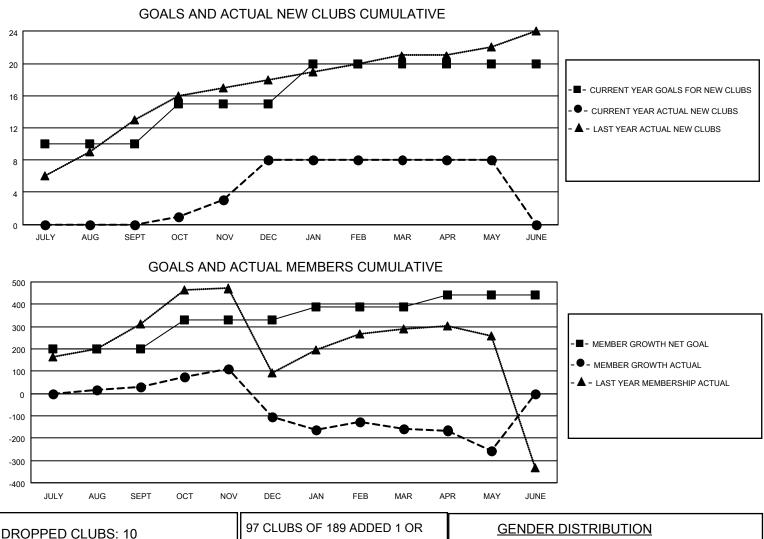

## LOCATION INDIA

District 317 A

Results as of: 5/31/2023

| Clubs                 |               |           |               | Members               |                          |                         |                                                    |
|-----------------------|---------------|-----------|---------------|-----------------------|--------------------------|-------------------------|----------------------------------------------------|
| RESULTS FOR 2022-2023 |               |           |               | RESULTS FOR 2022-2023 |                          |                         |                                                    |
| QUARTER               | NEW CLUB GOAL | NEW CLUBS | DROPPED CLUBS | QUARTER ME            | EMBER GROWTH NET<br>GOAL | MEMBER GROWTH<br>ACTUAL | DROPPED<br>MEMBERS ACTUAL<br>(including transfers) |
| JULY/AUG/SEPT         | 10            | 0         | 0             | JULY/AUG/SEPT         | 200                      | 186                     | 147                                                |
| OCT/NOV/DEC           | 5             | 8         | 9             | OCT/NOV/DEC           | 130                      | 314                     | 436                                                |
| JAN/FEB/MAR           | 5             | 0         | 1             | JAN/FEB/MAR           | 60                       | 116                     | 167                                                |
| APR/MAY/JUNE          | 0             | 0         | 0             | APR/MAY/JUNE          | 50                       | 17                      | 114                                                |

| DROPPED CLUBS: 10 |     | MORE NEW MEMBERS          | GENDER DISTRIBUTION       |                |  |
|-------------------|-----|---------------------------|---------------------------|----------------|--|
|                   |     |                           | MALE                      | 3,353 (65.78%) |  |
|                   |     |                           | FEMALE                    | 1,744 (34.22%) |  |
| DROPPED MEMBERS   |     |                           | NON BINARY                | 0 (0.00%)      |  |
|                   | 47  |                           | PREFER NOT TO ANSWER      | 0 (0.00%)      |  |
| DECEASED          | 17  |                           | 4                         |                |  |
| CLUB CANCELLED    | 239 | CLICK HERE FOR CUMULATIVE | TOTAL FAMILY UNIT MEMBERS | 3 2,300        |  |
| OTHER             | 611 | MEMBERSHIP DATA           |                           |                |  |
| TOTAL             | 867 |                           | FAMILY MEMBERS PAYING HA  | LF DUES 1,277  |  |
|                   |     |                           |                           |                |  |
|                   |     |                           |                           |                |  |